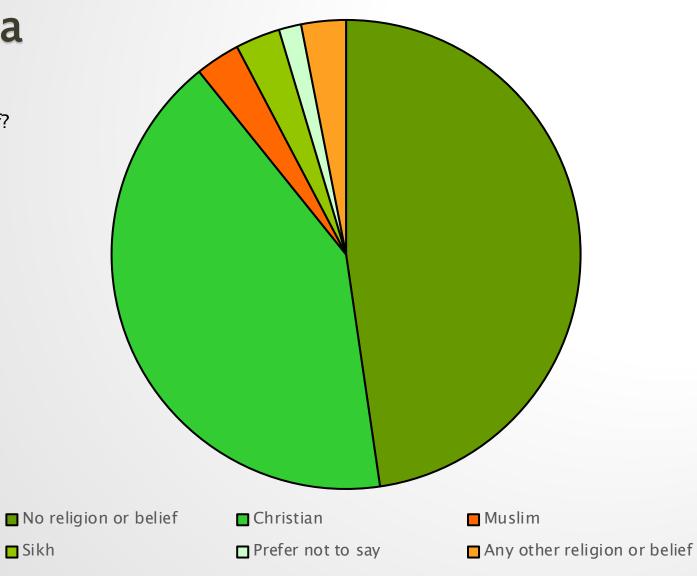

What is your religion or belief?

Sexual orientation

What is your sexual orientation?