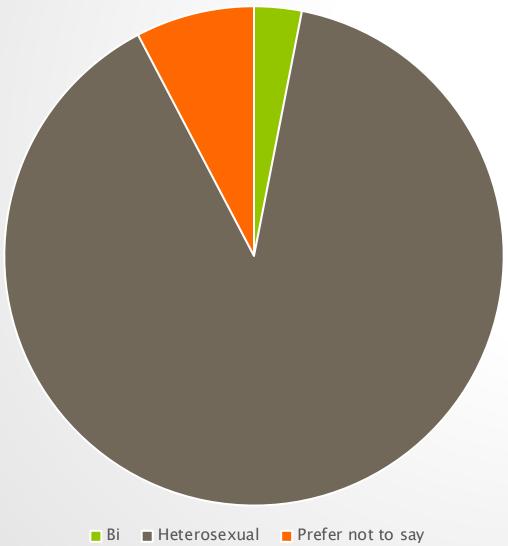

What is your religion or belief?

Sexual orientation

What is your sexual orientation?