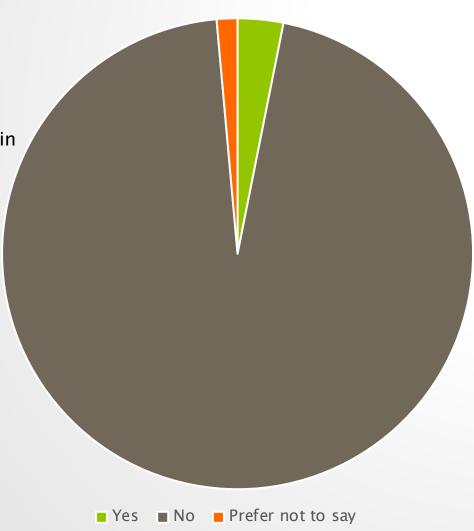

#### Disability

Do you consider yourself to have a disability according to the definition in the Equality Act 2010?